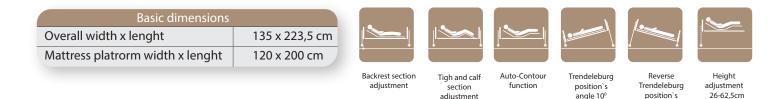

### • Increased load capacity due to enforced construction and special actuators

- Increased bed width 120cm
- Extremely low position of mattress platform 26cm above the floor
- Max. working load **368kg**
- Wide range of colours
- Mattress platform made of metal lamels
- Easy to storage and transport due to transport stand system
- Comfortable access to all bed functions with ergonomic shaped remote control, with individual functions block option.
- Guarantee: 2 years

## Adjust design to individual needs

Wide range of wood colours:

adjustment

angle 10º

Standard colors in constant sale.

\*\* Estimated time for non standard colors is 3 weeks, below 5 pieces there will be extra charge.

YEARS

GUARANTEE

26-62.5cm

angle 10