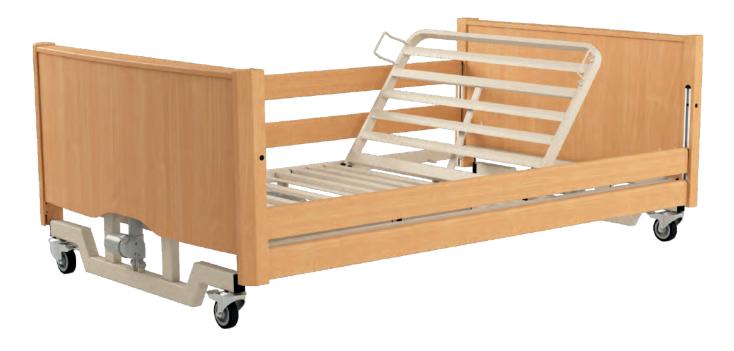

# **BARIATRIC** low lux

#### **BED ENDS**

Bed end made of laminated board and solid beech wood

#### SIDE RAILS

Full length side rails are standard equipment of bed. They provide protection up to 370 mm above the mattress platform. When necessary it is possibility to increase the height with usage of additional side rails height extension.