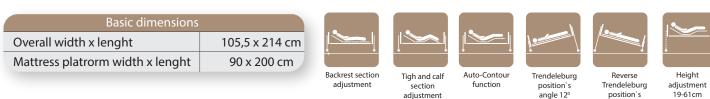

### Key features:

- Decorative bed end covering actuators
- Extremely low position of mattress platform
- Four column construction for better stability
- Compact dimensions: bed overall lenght 214cm
- Lowered position of side rails
- 4-section mattress platform made of metal or wooden slats.
- Bed ends made of laminated board and solid beech wood Upholstered bed ends availiable
- Transported on transport adapter
- Controlled with ergonomic shaped handset
- Max. working load: 215kg
- Guarantee: 2 years

# YEARS GUARANTE 15kc

REHABED

Max, working load

angle 12<sup>6</sup>