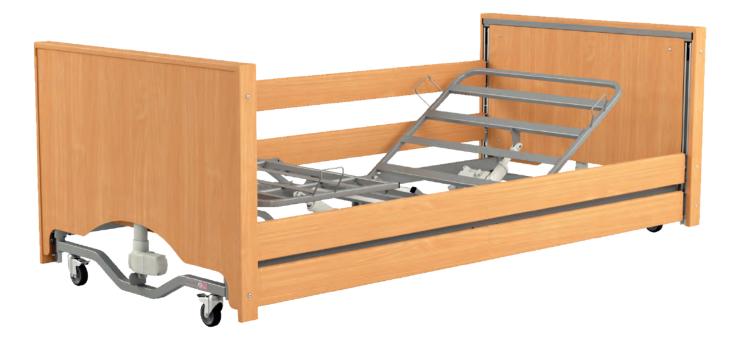

## TAURUS 2 low lux Lowered position of mattress platform and decorative bed end

### Key features:

- Decorative bed end covering actuators
- Extremely low position of mattress platform
- Four column construction for better stability
- Compact dimensions: bed overall lenght 214cm
- Lowered position of side rails
- 4-section mattress platform made of metal or wooden slats.
- Bed ends made of laminated board and solid beech wood Upholstered bed ends availiable
- Transported on transport adapter
- Controlled with ergonomic shaped handset
- Max. working load: 215kg
- Guarantee: 2 years

#### SIDE RAILS

Full length side rails are standard equipment of bed. They provide protection up to 370 mm above the mattress platform. When necessary it is possibility to increase the height with usage of additional side rails height extension.

#### **BED ENDS**

Bed end made of laminated board and solid beech wood. Upholstered bed end availiable