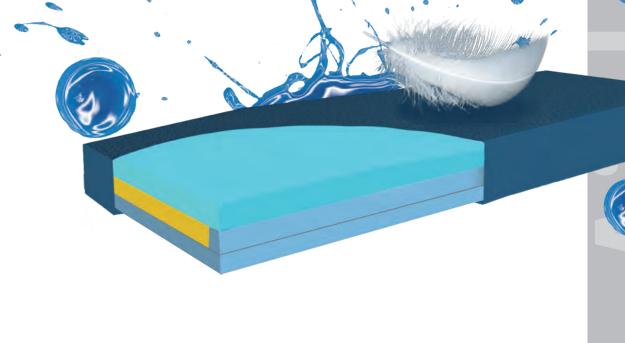

### Air-cell mattress

### Key features:

- Autoclavable according to RKI guidelines
- Applicable for pain therapy
- O Up to stage 4 (EPUAP)
- Three layered mattress incliding one with air cells and one with cooling efect
- Very high risk
- Patient weight 0-250 kg
- 5 years guarantee