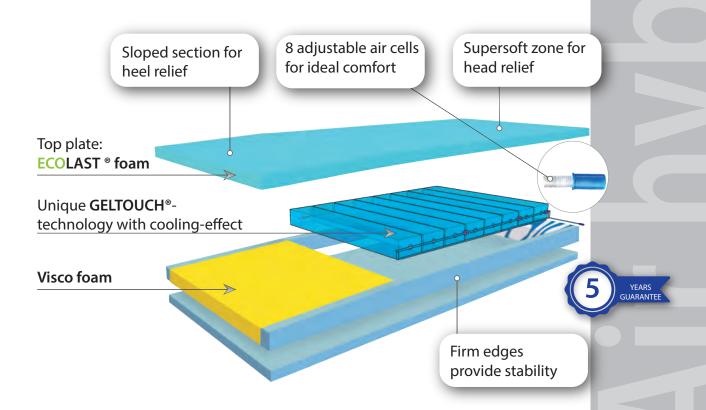

### Air-cell mattress

### Key features:

- Autoclavable according to RKI guidelines
- Applicable for pain therapy
- O Up to stage 4 (EPUAP)
- Three layered mattress incliding one with air cells and one with cooling efect
- Very high risk
- Patient weight 0-250 kg
- 5 years guarantee