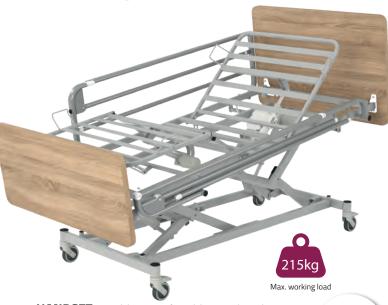

- Metal side rails
- Modern, pantograph construction
- Wide range of height adjustment: lowest mattress platform position ~31cm
- Bed ends independent from construction
- Wide range of bed ends, shapes and great choice of finishings
- Intuitive and easy to use 10 buttons handset
- Max. working load: 215kg
- 2 years guarantee

#### **METAL SIDE RAILS SYSTEM**

Three profiles construction, folding by using one button in the upper part, curved shape and covered joints are used to increase safety and comfort of using.

Overall width x lenght 105 x 206cm Mattress platform w. x l. 90 x 200cm

Tigh and calf section adjustment

Auto-Contour

Trendeleburg

Reverse

Height ~31-78cm