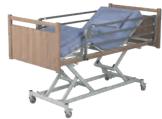

# Leo M

Rehabilitation bed on pantograph construction

## Modern construction and attractive design

#### **HEIGHT ADJUSTMENT**

While designing the Leo L, we paid carefull attention to the range of height adjustment of the bed frame. For the Leo L rehabilitation bed, it is nearly 50cm. The lowest position of mattress platform is ~31cm (varies depending on the

diameter of the wheels) It allows the patient to get out of bed comfortably and significantly reduces the risk of falling. The highest position, nearly 80cm. remarkably ease care of lying patients for medical staff.