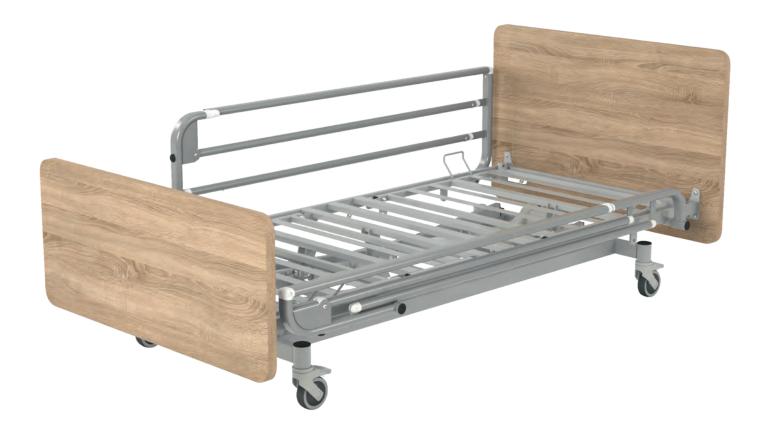

### **Metal side rails**

Following the market requirements and modern design on the health care market we invented the new Leo bed. It meets the highest world's standards and provides full support for disable patients and people who need long term care. In **Leo M bed** we used metal side rails system. This solution provides easy acces to patient while maintaining high level of safety.

- Metal side rails
- Modern, pantograph construction
- Wide range of height adjustment: lowest mattress platform position ~31cm
- Bed ends independent from construction
- Wide range of bed ends, shapes and great choice of finishings
- Intuitive and easy to use 10 buttons handset
- Max. working load: 215kg
- 2 years guarantee

#### **METAL SIDE RAILS SYSTEM**

Three profiles construction, folding by using one button in the upper part, curved shape and covered joints are used to increase safety and comfort of using.

#### **BED ENDS**

Bed ends made of laminated board and solid beech wood.