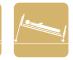

#### **HEIGHT ADJUSTMENT**

While designing the Leo L, we paid carefull attention to the range of height adjustment of the bed frame. For the Leo L rehabilitation bed, it is nearly 50cm. The lowest position of mattress platform is ~31cm (varies depending on the

diameter of the wheels) It allows the patient to get out of bed comfortably and significantly reduces the risk of falling. The highest position, nearly 80cm. remarkably ease care of lying patients for medical staff.