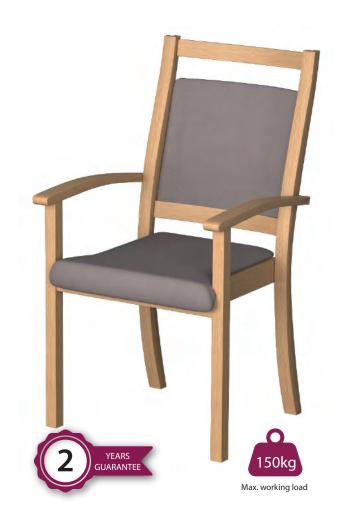

# CLARO W04

## High backrest

Robust and comfortable chair for elderly people is suitable for use in the nursing home or care home and ideal in other healthcare environments such as hospital ward rooms, day care, hospices and housing associations. Made of liquids resistant upholstery in chosen color and natural frame which can be adjusted to color of patients bed or furniture. Claro W04 has armrests and high backrest.

## Key features:

- Strong wood covered with non-flammable lacquer
- Seat made of high density foam
- Washable, vapour permeable upholstery material
- High backrest and armrests

| Basic dimensions               |                |
|--------------------------------|----------------|
| Overall width x height x depth | 57 x 95 x 55cm |
| Seat width x depth             | 50 x 52cm      |
| Backrest width x height        | 37 x 40 cm     |
| Seat height over floor         | 47 cm          |
| Total weight                   | 8 kg           |