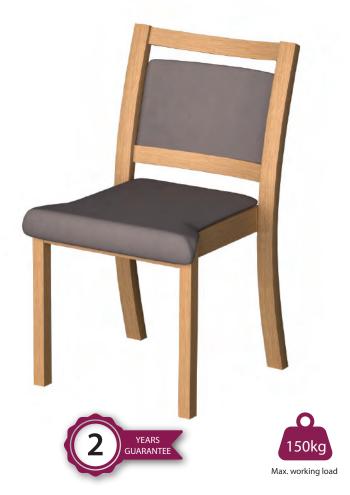

# CLARO W01

## Comapct dimensions

Robust and comfortable chair for elderly people is suitable for use in the nursing home or care home and ideal in other healthcare environments such as hospital ward rooms, day care, hospices and housing associations. Made of liquids resistant upholstery in chosen color and natural frame which can be adjusted to color of patients bed or furniture. Claro W01 has a compact dimensions which makes it perfect solution to dinning rooms or rooms where every centimeter counts.

# Key features:

- Strong wood covered with non-flammable lacquer
- Seat made of high density foam
- Washable, vapour permeable upholstery material

| Basic dimensions               |              |
|--------------------------------|--------------|
| Overall width x height x depth | 48.5x88x55cm |
| Seat width x depth             | 48,5x47cm    |
| Backrest width x height        | 47x34,5cm    |
| Seat height over floor         | 47cm         |
| Total weight                   | 7,8cm        |