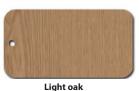

or and natural frame which can be adjusted to color of patients bed or furniture. Claro W01 has a compact dimensions which makes it perfect solution to dinning rooms or rooms where every centimeter counts.

# Key features:

- Strong wood covered with non-flammable lacquer
- Seat made of high density foam
- Washable, vapour permeable upholstery material

| Basic dimensions               |              |
|--------------------------------|--------------|
| Overall width x height x depth | 48.5x88x55cm |
| Seat width x depth             | 48,5x47cm    |
| Backrest width x height        | 47x34,5cm    |
| Seat height over floor         | 47cm         |
| Total weight                   | 7,8cm        |



## Adjust to individual needs:

### Standard wood colours:

Availiable in constant sale





# Non-standard wood colours

Availiable with additional payment. Estimated time for non-standard colors is 3 weeks



#### Standard upholstery colours