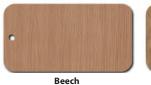

olor and natural frame which can be adjusted to color of patients bed or furniture. Claro W01 has a compact dimensions which makes it perfect solution to dinning rooms or rooms where every centimeter counts.

# Key features:

- Strong wood covered with non-flammable lacquer
- Seat made of high density foam
- Washable, vapour permeable upholstery material

| Basic dimensions               |              |
|--------------------------------|--------------|
| Overall width x height x depth | 48.5x88x55cm |
| Seat width x depth             | 48,5x47cm    |
| Backrest width x height        | 47x34,5cm    |
| Seat height over floor         | 47cm         |
| Total weight                   | 7,8cm        |



## Adjust to individual needs:

### Standard wood colours:

Availiable in constant sale





# Non-standard wood colours

Availiable with additional payment. Estimated time for non-standard colors is 3 weeks



#### Standard upholstery colours