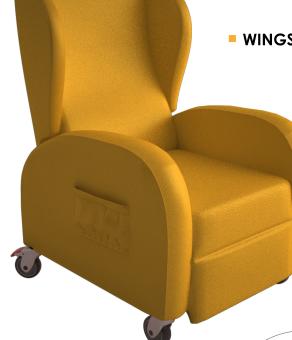

## **ASTER** recliner

COMFORTABLE SLEEPING POSITION

with 145° backrest angle

WINGS type ergonomic backrest

Side pocket - standard back pocket - optional

Additional equipment available

Four high quality TENTE castors (including two with total lock)

TENTE®

Wide backrest and knee-break

adjustment range allows to find

comfortable position for daytime relaxing and also for night sleep

Wide range of Easy Clean type materials with BS5852 Certificate. Materials used are vapour-permeable, anti-allergenic, and antibacterial.