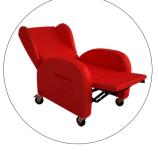

Perfect solution for those who need to assist their parents or children in hospital. Pretty and comfortable recliner designed especially for elderly people. It can be used for daytime relaxing but also for all night sleep.

## **ASTER** multi-functional recliner

## **ASTER** recliner

COMFORTABLE SLEEPING POSITION

with 145° backrest angle

WINGS type ergonomic backrest

Side pocket - standard back pocket - optional

Additional equipment available

Four high quality TENTE castors (including two with total lock)