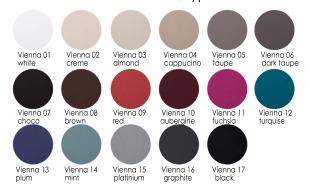

ing but also for all night sleep.

- Established in year 2003
- selling to over 30 countries
- Capacity of over 1500 beds and recliners per month

## **ASTER** multi-functional recliner











## **ASTER** recliner

COMFORTABLE SLEEPING POSITION

with 145° backrest angle





WINGS type ergonomic backrest



Side pocket - standard back pocket - optional

Additional equipment available



Four high quality TENTE castors (including two with total lock)

TENTE®

Wide backrest and knee-break

adjustment range allows to find

comfortable position for daytime relaxing and also for night sleep



Wide range of Easy Clean type materials with BS5852 Certificate. Materials used are vapour-permeable, anti-allergenic, and antibacterial.

## STANDARD MATERIALS

manufcturer: FARGOTEX, type: VIENNA



## NON-STANDARD MATERIALS

manufacturer: PANAZ









|                                 | ASTER      |
|---------------------------------|------------|
| Overall length                  | 850-1600mm |
| Overall width                   | 710mm      |
| Overall height                  | 1030mm     |
| Seat width                      | 520mm      |
| Seat height                     | 530mm      |
| Backrest height (from the seat) | 700mm      |
| Armrest height                  | 180mm      |
| Backrest adjustment range       | 125 - 145  |
| Knee break adjustment range     | 90 - 170   |
| Overall weight                  | 40kg       |