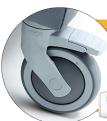

## **ASTER** recliner

COMFORTABLE SLEEPING POSITION

with 145° backrest angle

WINGS type ergonomic backrest

Side pocket - standard back pocket - optional

Additional equipment available

Four high quality TENTE castors (including two with total lock)