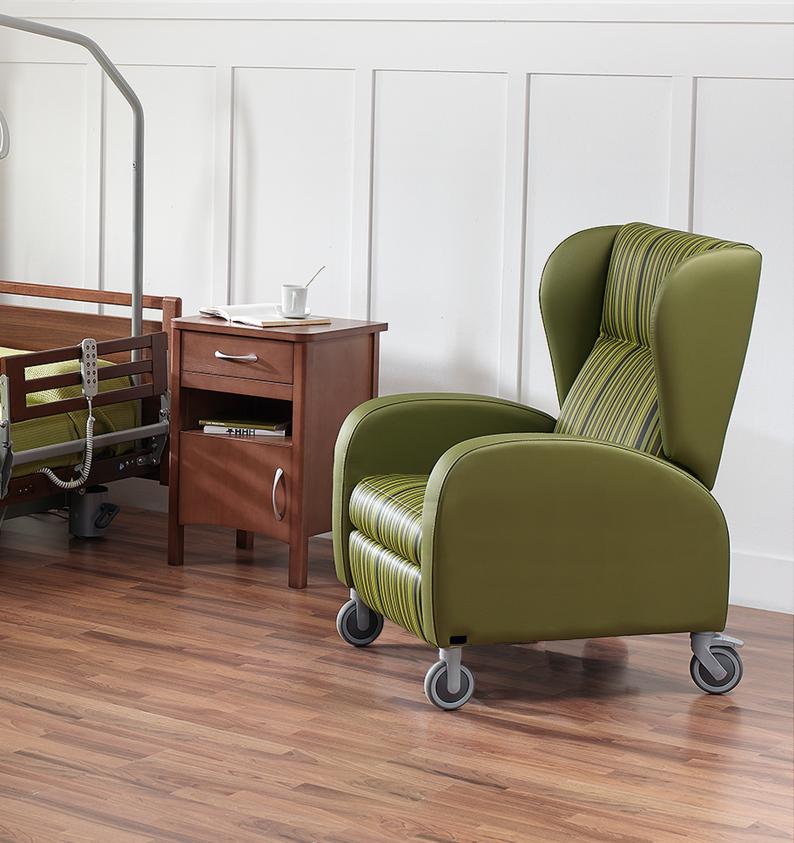

Perfect solution for those who need to assist their parents or children in hospital. Pretty and comfortable recliner designed especially for elderly people. It can be used for daytime relaxing but also for all night sleep.

## **ASTER** multi-functional recliner

## **ASTER** recliner

COMFORTABLE SLEEPING POSITION

with 145° backrest angle

WINGS type ergonomic backrest

Side pocket - standard back pocket - optional

Additional equipment available

Four high quality TENTE castors (including two with total lock)

TENTE®

Wide backrest and knee-break

adjustment range allows to find

comfortable position for daytime relaxing and also for night sleep

Wide range of Easy Clean type materials with BS5852 Certificate. Materials used are vapour-permeable, anti-allergenic, and antibacterial.