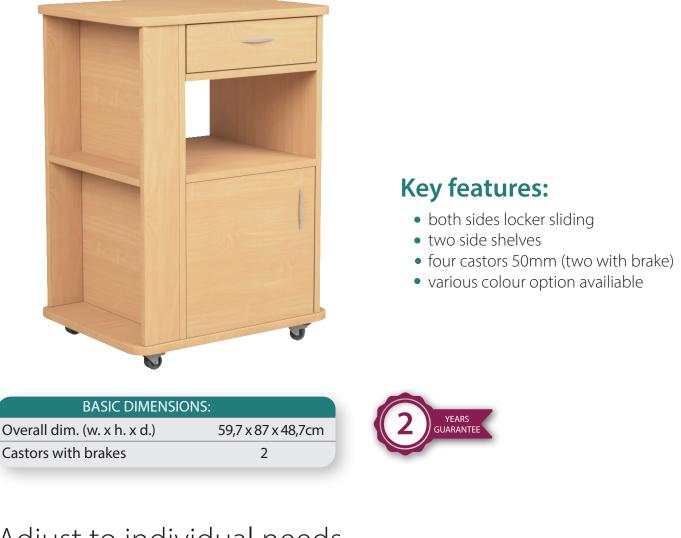

## VIRGO Basic model of bedside cabinet

Virgo Bedside cabinet is dedicated to use in hospital or domestic environment. It is easily transportable. Construction of the cabinet is compact and ergonomic, characterized by stability and high standard of workmanship. Available in a range of attractive wood finishes to complement existing furniture.

## Adjust to individual needs

Standard wood colours Availiable in constant sale

Non-standard wood colours Availiable with additional payment. Estimated time for non standard colors is 3 weeks.

CABINET VISUALISATION HAS AN ILLUSTRATIVE CHARACTER. PRESENTED COLOURS MAY VARY FROM THE ORIGINAL COLOURS