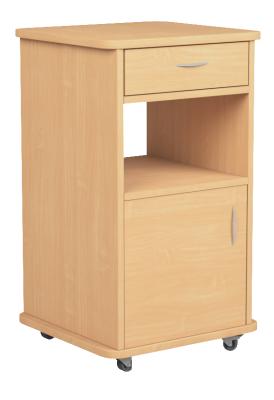

### Bedside cabinet with decreased dimensions

Bedside locker Virgo MINI is dedicated to those rooms where every centimeter counts. Due to its compact dimensions it is very popular among nursing homes. Main features are the same as in Virgo bedside locker: ergonomic construction, great stability, esthetic finishes, usage of solid wood and mobility. What distinguishes Virgo Mini is: decreased dimensions and opening for one side.

## **Key features:**

- One side sliding drawer
- Double sided cabinet with two shelves
- Decreased dimensions
- Four castors (two with brakes)
- Range of colours

| BASIC DIMENSIONS            |                    |
|-----------------------------|--------------------|
| Overall dim. (w. x h. x d.) | 45,6 x 81 x 45,6cm |
| Castors with brakes         | 2                  |