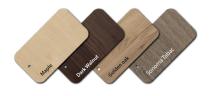

### Non-standard wood colours

Availiable with additional payment. Estimated time for non standard colors is 3 weeks.

CABINET VISUALISATION HAS AN ILLUSTRATIVE CHARACTER. PRESENTED COLOURS MAY VARY FROM THE ORIGINAL COLOURS.