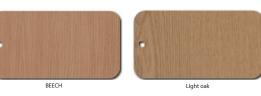

re every centimeter counts. Due to its compact dimensions it is very popular among nursing homes. Main features are the same as in Virgo bedside locker: ergonomic construction, great stability, esthetic finishes, usage of solid wood and mobility. What distinguishes Virgo Mini is: decreased dimensions and opening for one side.



## **Key features:**

- One side sliding drawer
- Double sided cabinet with two shelves
- Decreased dimensions
- Four castors (two with brakes)
- Range of colours

| BASIC DIMENSIONS            |                    |
|-----------------------------|--------------------|
| Overall dim. (w. x h. x d.) | 45,6 x 81 x 45,6cm |
| Castors with brakes         | 2                  |



# Adjust to individual needs

### **Standard wood colours**

Availiable in constant sale



### Non-standard wood colours

Availiable with additional payment. Estimated time for non standard colors is 3 weeks.



CABINET VISUALISATION HAS AN ILLUSTRATIVE CHARACTER. PRESENTED COLOURS MAY VARY FROM THE ORIGINAL COLOURS.