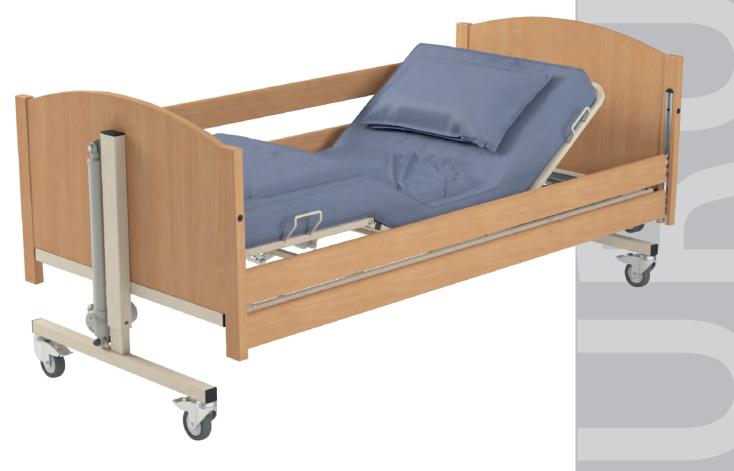

### Key features:

- 4-section mattress platform made of metal or wooden slats.
- Column construction
- Bed ends made of laminated board and solid beech wood
- Wide range of colours
- Transported on transport adapter
- Controlled with ergonomic shaped handset
- Max. working load: 215kg
- O Guarantee: 2 years

#### SIDE RAILS

Full length side rails are standard equipment of rehabilitation bed which provide protection up to 370mm above the mattress platform. There is a possibility to increase this height by using additional side rails height extension.

| Basic dimensions                 |              |
|----------------------------------|--------------|
| Overall width x lenght           | 105 x 218 cm |
| Mattress platrorm width x lenght | 90 x 200 cm  |