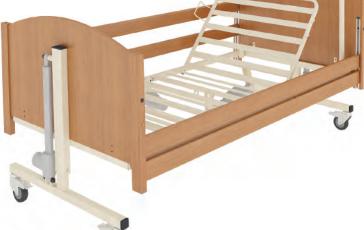

### Key features:

- 4-section mattress platform made of metal or wooden slats.
- Column construction
- Bed ends made of laminated board and solid beech wood
- Wide range of colours
- Transported on transport adapter
- Controlled with ergonomic shaped handset
- Max. working load: 215kg
- O Guarantee: 2 years

#### **SZCZYTY**

Bed end made of laminated board and solid beech wood

Max. working load

Ergonomic shape of remote control provides comfortable using with one hand and fast access to all bed regulations. It is possible to block individual functions.