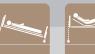

t also make it easier to launch beds into rooms where they are dedicated



#### **SZCZYTY**

Bed end made of laminated board and solid beech wood





Max. working load



Ergonomic shape of remote control provides comfortable using with one hand and fast access to all bed regulations. It is possible to block individual functions.

#### SIDE RAILS

Full length side rails are standard equipment of rehabilitation bed which provide protection up to 370mm above the mattress platform. There is a possibility to increase this height by using additional side rails height extension.

| Basic dimensions                 |              |
|----------------------------------|--------------|
| Overall width x lenght           | 105 x 218 cm |
| Mattress platrorm width x lenght | 90 x 200 cm  |











Backrest section

position`s angle 12º position's

42cm

## Adjust design to individual needs

Wide range of wood colours:











<sup>\*</sup> Standard colors in constant sale.

<sup>\*\*</sup> Estimated time for non standard colors is 3 weeks, below 5 pieces there will be extra charge.

Bed visualization has a illustrative character. Finishing and equipment details are individually established with sales department.