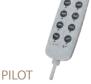

#### **SZCZYTY**

Bed end made of laminated board and solid beech wood

Max. working load

Ergonomic shape of remote control provides comfortable using with one hand and fast access to all bed regulations. It is possible to block individual functions.