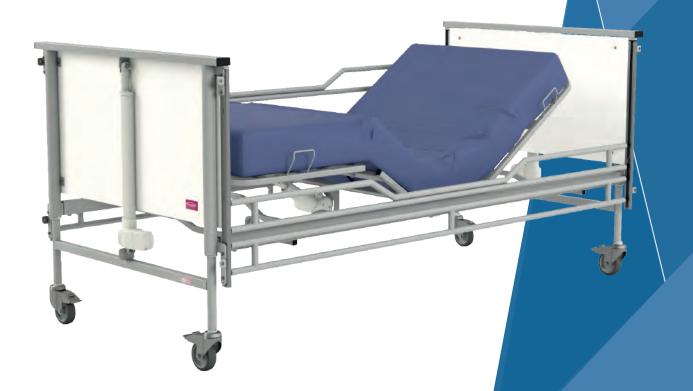

# Key features

- Metal side rails
- Bed ends made of schock and disinfection resistant CDF Swiss board
- Four column construction for better stability
- Compact dimensions: bed overall lenght 212cm
- Lowered position of side rails
- Controlled with ergonomic shaped handset
- Transported on transport adapter
- Max. working load: 215kg
- Guarantee: 2 years

### **BED ENDS**

Bed end made of easy to disinfect CDF Swiss Board

### **SIDE RAILS**

Full length metal side rails are the standard equipment of Taurus 2 MED

| Basic dimensions                 |             |
|----------------------------------|-------------|
| Overall width x lenght           | 106 x 212cm |
| Mattress platform width x lenght | 90 x 200 cm |