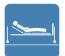

Backrest section adjustment

adjustment

Auto-Contour function

Trendeleburg position's

Reverse Trendeleburg position's angle 12º

adjustment 39-81cm