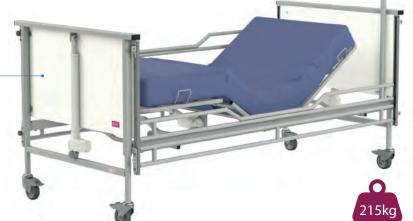

# Key features

- Metal side rails
- Bed ends made of schock and disinfection resistant CDF Swiss board
- Four column construction for better stability
- Compact dimensions: bed overall lenght 212cm
- Lowered position of side rails
- Controlled with ergonomic shaped handset
- Transported on transport adapter
- Max. working load: 215kg
- Guarantee: 2 years