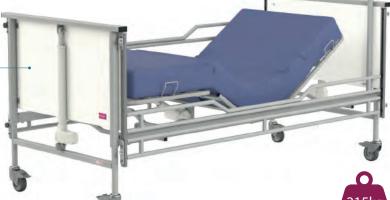

# Key features

- Metal side rails
- Bed ends made of schock and disinfection resistant CDF Swiss board
- Four column construction for better stability
- Compact dimensions: bed overall lenght 212cm
- Lowered position of side rails
- Controlled with ergonomic shaped handset
- Transported on transport adapter
- Max. working load: 215kg
- Guarantee: 2 years

### **SIDE RAILS**

Full length metal side rails are the standard equipment of Taurus 2 MED

| Basic dimensions                 |               |
|----------------------------------|---------------|
| Overall width x lenght           | 102,5 x 212cm |
| Mattress platform width x lenght | 90 x 200 cm   |