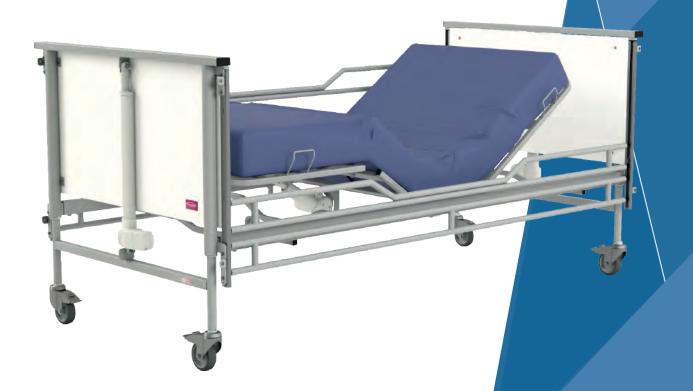

# Key features

- Metal side rails
- Bed ends made of schock and disinfection resistant CDF Swiss board
- Four column construction for better stability
- Compact dimensions: bed overall lenght 212cm
- Lowered position of side rails
- Controlled with ergonomic shaped handset
- Transported on transport adapter
- Max. working load: 215kg
- Guarantee: 2 years

### **SIDE RAILS**

Full length metal side rails are the standard equipment of Taurus 2 MED

| Basic dimensions                 |               |
|----------------------------------|---------------|
| Overall width x lenght           | 102,5 x 212cm |
| Mattress platform width x lenght | 90 x 200 cm   |

Bed end made of easy to disinfect CDF Swiss Board

Max. working load