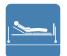

Backrest section adjustment

adjustment

Auto-Contour function

Trendeleburg position's

Reverse Trendeleburg position's angle 12º

+48 32 346 00 33

adjustment 39-81cm