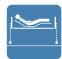

Backrest section adjustment

adjustment

Auto-Contour function

Trendeleburg position's

Reverse Trendeleburg position's angle 12º

+48 32 346 00 33

adjustment 39-81cm