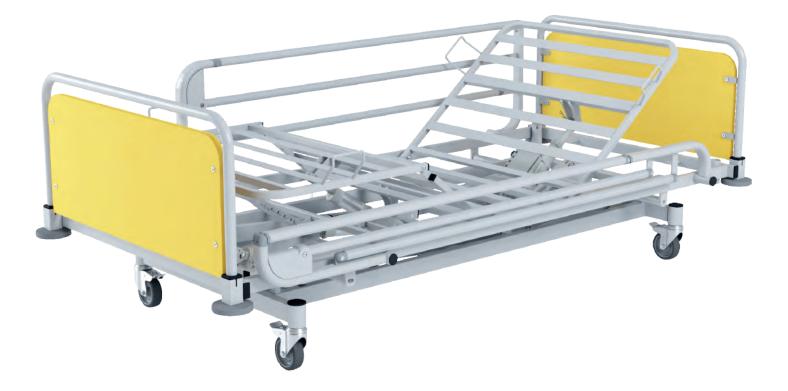

## Leo Med HOSPITAL BED ELECTRICALLY OPERATED

### Key features:

- Modern, pantograph construction
- Three-piece, metal side rails, folded along the mattress platform
- Easily and quickly detachable bed ends
- 4 bumpers protecting from damage while moving
- Wide range of mattress platform height regulation: min 32cm max. 79cm
- Equipped with slots providing lifting pole and transfusion pole assembly
- Wide range of colorsi
- Max. working load: 215kg
- Guarantee: 2 years

# Leo Med

While designing Leo MED we paid careful attention to bed height adjustment. Lowest position - **32cm** provides comfortable usage of bed and also reduces risk of falling. Maximum height - **79cm** -remarkably ease care of lying patients for medical staff.

#### SIDE RAILS

Side rails construction is based on three profiles. Folding is done with button located in the upper part of the side rail. Rounded shape of side rails elements together with covered bolting joints increase comfort and safety of use.

#### **REMOTE CONTROL**

Its ergonomic shape provides comfortable one-hand usage and fast access to all bed functions. It is also possible to block individual functions.

| Basic dimensions:                |             |
|----------------------------------|-------------|
| Overall width x lenght           | 106 x 215cm |
| Mattress platrofm width x lenght | 90 x 200 cm |