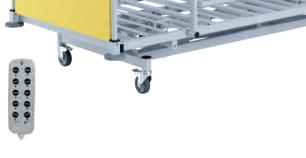

#### **REMOTE CONTROL**

Its ergonomic shape provides comfortable one-hand usage and fast access to all bed functions. It is also possible to block individual functions.

| Basic dimensions:                |             |
|----------------------------------|-------------|
| Overall width x lenght           | 106 x 215cm |
| Mattress platrofm width x lenght | 90 x 200 cm |

#### CASTORS

**Standard:** metal castors, with various diameter and individual brake. **Optional:** plastic castors with various diameter. For 50mm we provide possibility to order hidden castors. Mobility of the bed is increased by additional options, like axial or central brake.