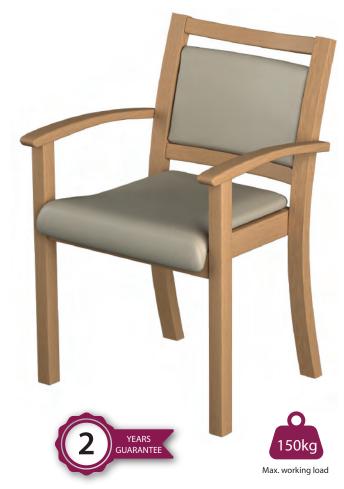

# CLARO W02

## Comfortable chair with armrests

Robust and comfortable chair for elderly people is suitable for use in the nursing home or care home and ideal in other healthcare environments such as hospital ward rooms, day care, hospices and housing associations. Made of liquids resistant upholstery in chosen color and natural frame which can be adjusted to color of patients bed or furniture. Claro W02 has a comfortable armrests which help while sitting and getting up from the chair.

## Key features:

- Strong wood covered with non-flammable lacquer
- Seat made of high density foam
- Washable, vapour permeable upholstery material
- Ergononmic shape armrests

| Basic dimensions               |                |
|--------------------------------|----------------|
| Overall width x height x depth | 57 x 88 x 55cm |
| Seat width x depth             | 48,5 x 47 cm   |
| Backrest width x height        | 47 x 34,5 cm   |
| Seat height over floor         | 47 cm          |
| Total weight                   | 7,8 kg         |