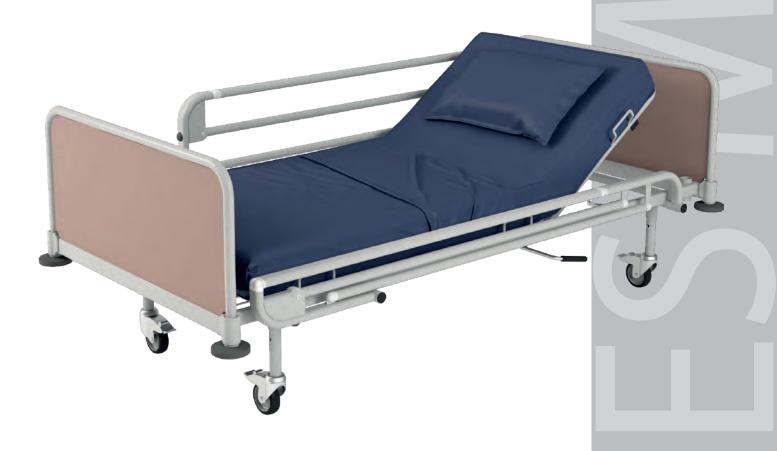

# Aries MED

MECHANICALLY OPERATED HOSPITAL BED

Competitive price

### Key features:

- 4 or 2-section mattress platform filled with metal mesh
- Removable bed ends made of laminated board and steel profiles
- Three-piece, metal side rails, folded along the mattress platform
- Equipped with slots that provides lifting pole and transfusion pole assembly
- Wide range of colors
- 4 bumpers protecting from damage while moving
- Max. working load: 215kg
- Guarantee: 2 years

## Aries MED

Bed visualization has a illustrative character. Finishing and equipment details are individually established with sales department.