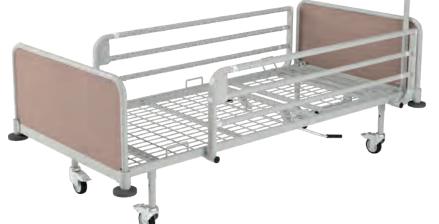

#### **BUMPERS**

4 solid bumpers, located on the corners of the bed prevent from damage while moving. Made of durable material, easy in disinfection

Max. working load

#### **BED ENDS**

Made of laminated boards and metal profiles.

#### SIDE RAILS

Side rails construction based on three profiles. Folded along the mattress platform by using button which is placed out of patient's reach. Side rails are made of easily disinfected metal and have rounded shape.