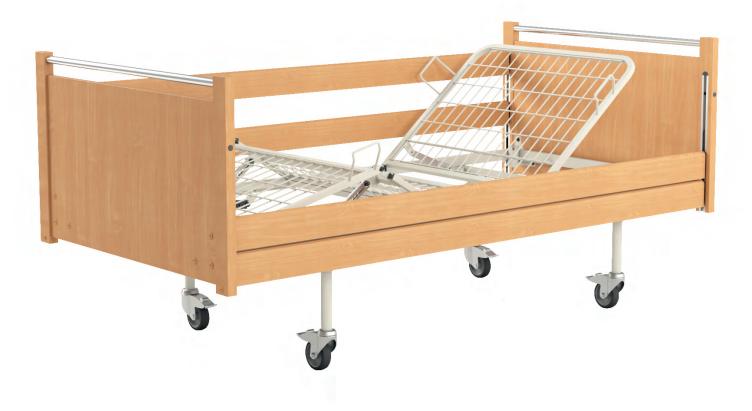

# Aries OPTIMA Manually operated bed

The very affordable **Aries OPTIMA Nursing Care Bed** is intended for use within private housholds as well as in social care institutions, Senior's homes and hospitals. It is designed to provide the user with basic manually operated functions.

- Bed end with metal pole
- 3-section mattress platform made of metal mesh, easy to disinfect
- Mechanical regulation of backrest, thigh and lower leg section
- Simple, stable, and durable construction coated with powder paint
- Headboards made of laminated boards and solid beech wood
- Wide range of colors available
- Max. Working load: 215kg
- Warranty 2 years
- Minimum order quantity 20 pcs

## BACKREST, THIGH AND LOWER LEG SECTIONS ADJUSTMENT

The bed features a mechanically adjustable backrest, thigh and lower leg sections that allows you to change positions for comfort and proper care, operating via a system of mechanical ratchets, enabling the user to manually select the desired angle of inclination.

### CASTORS

This bed is equipped with four swivel castors withlocks, making it easier to move the bed in different settings without the risk of accidental movement, ensuring stability when locked.

#### HOLDERS FOR ADDITIONAL EQUIPMENT

Aries beds are standardly equipped with special sockets, located both on left and right side of the head section of bed frame. Holders enable assembly of additional equipment - lifting and transfusion pole.

#### SIDE RAILS

YEARS

GUARANTEE

The rehabilitation bed is equipped with two-part adjustable rails, which can be customized to the needs of the user, providing additional safety and support when getting in or out of bed.

### **BED ENDS**

Bed ends are made from laminated boards and solid beech wood. Aries Optima has a bed end with metal pole.