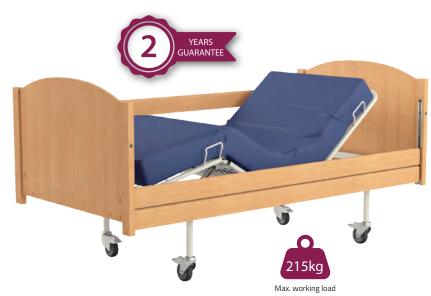

# Aries 03

Manually operated bed

The very affordable **Aries 03 Nursing Care Bed** is intended for use within private housholds as well as in social care institutions, Senior's homes and hospitals. It is designed to provide the user with basic manually operated functions.

- 3-section mattress platform made of metal mesh, easy to disinfect
- Mechanical regulation of backrest, thigh and lower leg section
- Simple, stable, and durable construction coated with powder paint
- Headboards made of laminated boards and solid beech wood
- Wide range of colors available
- Max. Working load: 215kg
- Warranty 2 years
- Minimum order quantity 20 pcs

## BACKREST, THIGH AND LOWER LEG SECTIONS ADJUSTMENT

The bed features a mechanically adjustable backrest, thigh and lower leg sections that allows you to change positions for comfort and proper care, operating via a system of mechanical ratchets, enabling the user to manually select the desired angle of inclination.

#### **CASTORS**

This bed is equipped with four swivel castors withlocks, making it easier to move the bed in different settings without the risk of accidental movement, ensuring stability when locked.