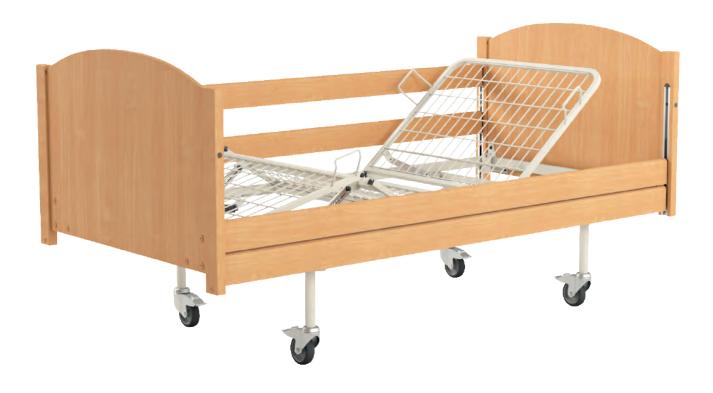

# Aries 03

Manually operated bed

The very affordable **Aries 03 Nursing Care Bed** is intended for use within private housholds as well as in social care institutions, Senior's homes and hospitals. It is designed to provide the user with basic manually operated functions.

- 3-section mattress platform made of metal mesh, easy to disinfect
- Mechanical regulation of backrest, thigh and lower leg section
- Simple, stable, and durable construction coated with powder paint
- Headboards made of laminated boards and solid beech wood
- Wide range of colors available
- Max. Working load: 215kg
- Warranty 2 years
- Minimum order quantity 20 pcs

## BACKREST, THIGH AND LOWER LEG SECTIONS ADJUSTMENT

The bed features a mechanically adjustable backrest, thigh and lower leg sections that allows you to change positions for comfort and proper care, operating via a system of mechanical ratchets, enabling the user to manually select the desired angle of inclination.

#### **CASTORS**

This bed is equipped with four swivel castors withlocks, making it easier to move the bed in different settings without the risk of accidental movement, ensuring stability when locked.

#### SIDE RAILS

The rehabilitation bed is equipped with two-part adjustable rails, which can be customized to the needs of the user, providing additional safety and support when getting in or out of bed.

### **BED ENDS**

Bed ends are made from laminated boards and solid beech wood.