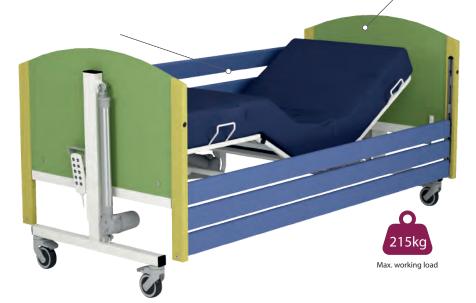

## Key features:

- Four-section profiling low bed
- Bright and eye-catching colors
- 3 side rails for maximum safety
- Handset grip located out of patient`s reach
- Range of height adjustment 39-81 cm
- High quality wooden bed ends in various colors
- Infinitely variable tilt & reverse tilt positioning
- O Strengthened aluminium side rail system
- Range of accessories

## Taurus Junior

Taurus junior is a pediatric bed created for young users. Its bright eye catching colors and 3 side rails for maximum safety make it ideal rehabilitation bed for children and teenagers. Taurus junior is characterized by compact external dimensions 90 cm x 210 cm which allows usage of 78 cm x 1870 cm mattress. Height adjustment 28 cm – 70 cm helps by care giving.

#### **BED ENDS**

SIDE RAILS
Safe-use triple side rails with strengthened aluminium side rail system

High quality wooden bed ends.
We can offer wide range of colors
which allows to adjust bed design
to child's room.

Auto-Contour function

Reverse Trendeleburg position`s angle 12

Height adjustment 39-81cm