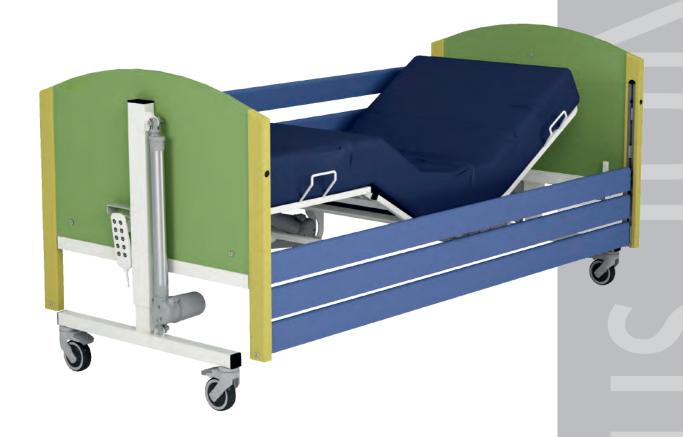

## Key features:

- Four-section profiling low bed
- Bright and eye-catching colors
- 3 side rails for maximum safety
- Handset grip located out of patient`s reach
- Range of height adjustment 39-81 cm
- High quality wooden bed ends in various colors
- Infinitely variable tilt & reverse tilt positioning
- O Strengthened aluminium side rail system
- Range of accessories

## Taurus Junior

Taurus junior is a pediatric bed created for young users. Its bright eye catching colors and 3 side rails for maximum safety make it ideal rehabilitation bed for children and teenagers. Taurus junior is characterized by compact external dimensions 90 cm x 210 cm which allows usage of 78 cm x 1870 cm mattress. Height adjustment 28 cm – 70 cm helps by care giving.

#### **BED ENDS**

SIDE RAILS
Safe-use triple side rails with strengthened aluminium side rail system

High quality wooden bed ends.
We can offer wide range of colors
which allows to adjust bed design
to child's room.