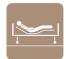

Backrest section Tigh and calf

section

adjustment

Auto-Contour Trendeleburg function

215kg

SIDE RAILS

position's angle 15°

Trendeleburg position's angle 17