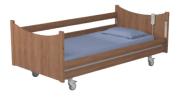

## offer wide range of bed ends, made of laminated board and solid beech wood.

Due to bed construction we can

**BED ENDS** 

Full length wooden side rails are the standard equipment of all nursing care beds. They protect the patient up to 385 mm over the mattress platform. For additional protection there is available a set of Side Rails Height Extension, which increases the height of side rails up to 530 mm. This solution is very helpful when the use of pressure mattresses is needed. Full-length wooden side rails are manufactured according to current standard EN-60601-2-52

| Basic dimensions                 |           |
|----------------------------------|-----------|
| Overall width x lenght           | 127 x 207 |
| Mattress platform width x lenght | 110 x 200 |

adjustment