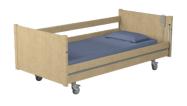

## offer wide range of bed ends, made of laminated board and solid beech wood.

Due to bed construction we can

**BED ENDS** 

Full length wooden side rails are the standard equipment of all nursing care beds. They protect the patient up to 385 mm over the mattress platform. For additional protection there is available a set of Side Rails Height Extension, which increases the height of side rails up to 530 mm. This solution is very helpful when the use of pressure mattresses is needed. Full-length wooden side rails are manufactured according to current standard EN-60601-2-52

| Basic dimensions                 |           |
|----------------------------------|-----------|
| Overall width x lenght           | 127 x 207 |
| Mattress platform width x lenght | 110 x 200 |

adjustment