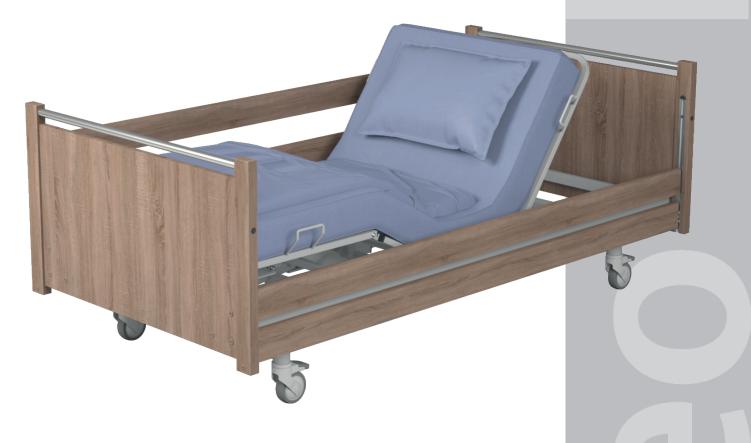

### **PANTOGRAPH CONSTRUCTION**

Full lenght side rails

## Key features:

- Full lenght side rails
- Modern, pantograph construction
- Wide range of bed ends
- Wide height adjustment (lowest position 30cm)
- Bed ends independent from construction
- O Max. working load 215 kg
- 2 years guarantee

## offer wide range of bed ends, made of laminated board and solid beech wood.

Due to bed construction we can

**BED ENDS** 

Full length wooden side rails are the standard equipment of all nursing care beds. They protect the patient up to 385 mm over the mattress platform. For additional protection there is available a set of Side Rails Height Extension, which increases the height of side rails up to 530 mm. This solution is very helpful when the use of pressure mattresses is needed. Full-length wooden side rails are manufactured according to current standard EN-60601-2-52

Backrest section Tigh and calf

section

adjustment

Auto-Contour Trendeleburg function

215kg

SIDE RAILS

position's angle 15°

Trendeleburg position's angle 17