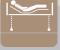

Backrest section Tigh and calf

section

adjustment

Auto-Contour Trendeleburg function

215kg

SIDE RAILS

position's angle 15°

Trendeleburg position's angle 17