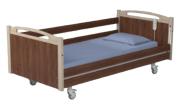

## offer wide range of bed ends, made of laminated board and solid beech wood.

Due to bed construction we can

**BED ENDS** 

Full length wooden side rails are the standard equipment of all nursing care beds. They protect the patient up to 385 mm over the mattress platform. For additional protection there is available a set of Side Rails Height Extension, which increases the height of side rails up to 530 mm. This solution is very helpful when the use of pressure mattresses is needed. Full-length wooden side rails are manufactured according to current standard EN-60601-2-52

## Adjust design to individual needs

Wide range of bed ends, shapes and great choice of finishings

Bicoloured wooden bed end

L-04 Carved wooden bed end

L-05 Solid wooden bed end