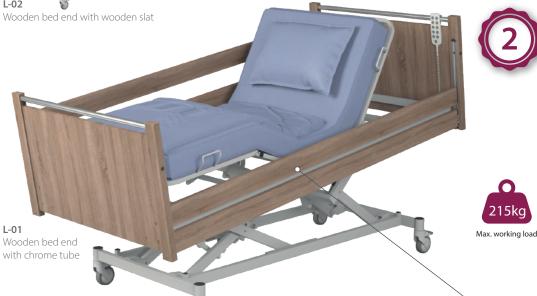

## Key features:

- Full lenght side rails
- Modern, pantograph construction
- Wide range of bed ends
- Wide height adjustment (lowest position 30cm)
- Bed ends independent from construction
- O Max. working load 215 kg
- 2 years guarantee

## offer wide range of bed ends, made of laminated board and solid beech wood.

Due to bed construction we can

**BED ENDS** 

Full length wooden side rails are the standard equipment of all nursing care beds. They protect the patient up to 385 mm over the mattress platform. For additional protection there is available a set of Side Rails Height Extension, which increases the height of side rails up to 530 mm. This solution is very helpful when the use of pressure mattresses is needed. Full-length wooden side rails are manufactured according to current standard EN-60601-2-52

Backrest section Tigh and calf

section

adjustment

Auto-Contour Trendeleburg function

215kg

SIDE RAILS

position's angle 15°

Trendeleburg position's angle 17