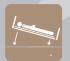

#### HEIGHT ADJUSTMENT

While designing Leo we paid careful attention to bed height adjustment - it is almost 50cm. Lowest position -30cm provides comfortable usage of bed and also reduces risk of falling. Maximum height - almost 80cm-remarkably ease care of lying patients for medical staff.

Height adjustment 50cm