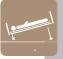

### **PANTOGRAPH CONSTRUCTION**

Full lenght side rails

## Key features:

- Full lenght side rails
- Modern, pantograph construction
- Wide range of bed ends
- Wide height adjustment (lowest position 30cm)
- Bed ends independent from construction
- O Max. working load 215 kg
- 2 years guarantee

Backrest section Tigh and calf

section

adjustment

Auto-Contour Trendeleburg function

215kg

SIDE RAILS

position's angle 15°

Trendeleburg position's angle 17