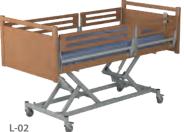

# Leo "S"

**PANTOGRAPH CONSTRUCTION** Split side rails

- Split side rails
- Easily removable bed ends
- Modern, pantograph construction
- Wide range of bed ends
- Wide height adjustment (lowest position 30cm)
- Bed ends independent from construction
- Max. working load 215 kg
- 2 years guarantee

#### HEIGHT ADJUSTMENT

While designing Leo we paid careful attention to bed height adjustment - it is almost 50cm. Lowest position -30cm provides comfortable usage of bed and also reduces risk of falling. Maximum height - almost 80cm-remarkably ease care of lying patients for medical staff.

#### SIDE RAILS CA

angle 15°

diameters.

central brake.

position`s angle 17

FINISHING

YEARS GUARANTEE

The newest solution – Split Side Rail System. New wooden split side rails are divided 40/60 and protect the patient up to 400 mm of height. According to patients needs there is possibility oflifting part of the side rail from the head side or from the foot side. Split Side rails type is a solution which protects the patient during the operation and provides comfort and feeling of patient's safety for medical staff. New Split side rails are manufactured according to current standard EN-60601-2-52.