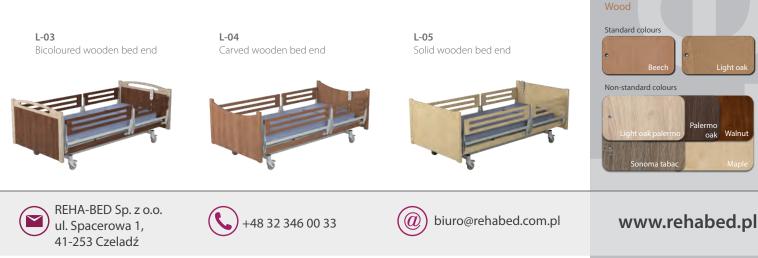

#### **BED ENDS**

are made of laminated board and solid beech wood. Due to bed construction we can offer detachable foot/head ends.

### Adjust design to individual needs

Wide range of bed ends, shapes and great choice of finishings