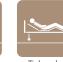

Wooden bed end with chrome tube

section

adjustment

Max. working load

adjustment

Auto-Contour function

position's angle 15°

Reverse Trendeleburg position's angle 17 °