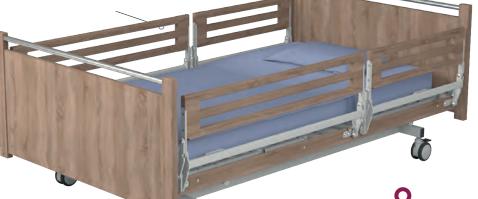

## Leo WIDE

SIDE RAILS

L-01

## Leo wide is available both with long and split side rails.

| Basic dimensions                 |           |
|----------------------------------|-----------|
| Overall width x lenght           | 127 x 207 |
| Mattress platform width x lenght | 110 x 200 |