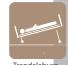

Wooden bed end with chrome tube

section

adjustment

Max. working load

adjustment

Auto-Contour function

position's angle 15°

Reverse Trendeleburg position's angle 17 °