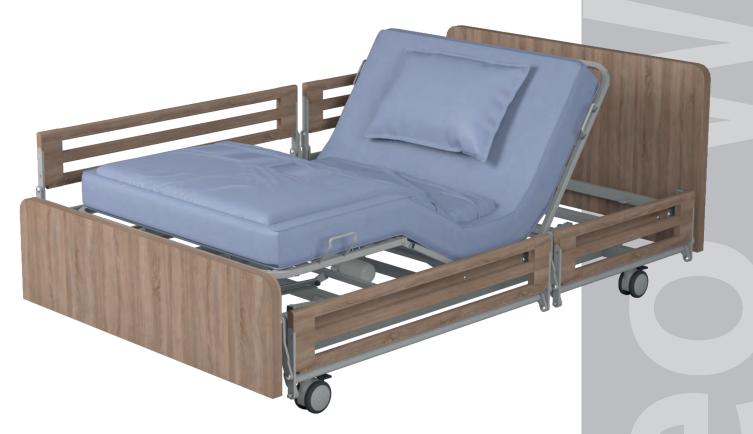

# Leo WIDE

#### **ELECTRICALL BED**

Increased bed width

### Key features:

- Increased bed width mattress platform 110cm, overall width 127cm
- Modern, pantograph construction
- Available with long or split side rails
- Wide range of bed ends
- Wide height adjustment (lowest position 30cm)
- Bed ends independent from construction
- Max. working load 215 kg
- 2 years guarantee

## Leo wide is available both with long and split side rails.

| Basic dimensions                 |           |
|----------------------------------|-----------|
| Overall width x lenght           | 127 x 207 |
| Mattress platform width x lenght | 110 x 200 |