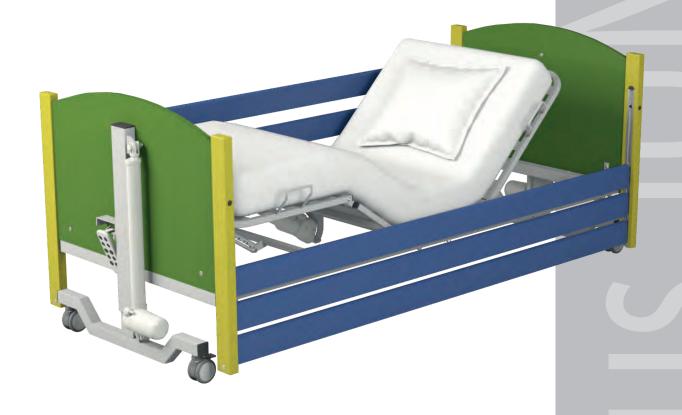

## Key features:

- Four-section profiling low bed
- Bright and eye-catching colors
- 3 side rails for maximum safety
- Handset grip located out of patient`s reach
- Range of height adjustment 28-70 cm
- High quality wooden bed ends in various colors
- Infinitely variable tilt & reverse tilt positioning
- O Strengthened aluminium side rail system
- Range of accessories

## Taurus JUNIIOR

Taurus junior is a pediatric bed created for young users. Its bright eye catching colors and 3 side rails for maximum safety make it ideal rehabilitation bed for children and teenagers. Taurus junior is characterized by compact external dimensions 90 cm x 210 cm which allows usage of 78 cm x 1870 cm mattress. Height adjustment 28 cm – 70 cm helps by care giving.

## **BED ENDS**

SIDE RAILS
Safe-use triple side rails with strengthened aluminium side rail system

High quality wooden bed ends.
We can offer wide range of colors
which allows to adjust bed design
to child's room.