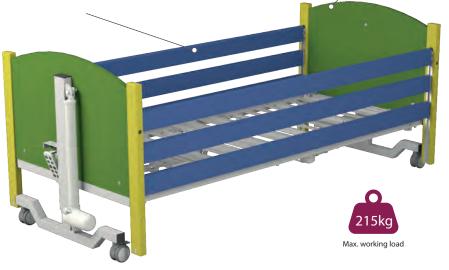

## Key features:

- Four-section profiling low bed
- Bright and eye-catching colors
- 3 side rails for maximum safety
- Handset grip located out of patient`s reach
- Range of height adjustment 28-70 cm
- High quality wooden bed ends in various colors
- Infinitely variable tilt & reverse tilt positioning
- O Strengthened aluminium side rail system
- Range of accessories

## Taurus JUNIIOR

Taurus junior is a pediatric bed created for young users. Its bright eye catching colors and 3 side rails for maximum safety make it ideal rehabilitation bed for children and teenagers. Taurus junior is characterized by compact external dimensions 90 cm x 210 cm which allows usage of 78 cm x 1870 cm mattress. Height adjustment 28 cm – 70 cm helps by care giving.

## **BED ENDS**

SIDE RAILS
Safe-use triple side rails with strengthened aluminium side rail system

High quality wooden bed ends.
We can offer wide range of colors
which allows to adjust bed design
to child's room.