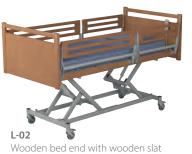

**BED ENDS** 

are made of laminated board and solid beech wood.

Due to bed construction we can offer detachable foot/head ends.

The newest solution – Split Side Rail System. New wooden split side rails are divided 40/60 and protect the patient up to 400 mm of height. According to patients needs there is possibility of lifting part of the side rail from the head side or from the foot side. Split Side rails type is a solution which protects the patient during the operation and provides comfort and feeling of patient's safety for medical staff. New Split side rails are manufactured according to current standard EN-60601-2-52.

# Adjust design to individual needs

Wide range of bed ends, shapes and great choice of finishings

Bicoloured wooden bed end

L-04 Carved wooden bed end

127 x 207 110 x 200

L-05 Solid wooden bed end

Standard colours