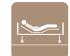

| Basic dimensions                 |  |
|----------------------------------|--|
| Overall width x lenght           |  |
| Mattress platform width x lenght |  |

adjustment

section

adjustment

Auto-Contour

function

angle 15º

central brake.

Trendeleburg position's angle 17

Height adjustment 50cm