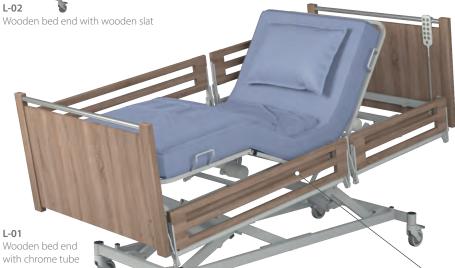

**BED ENDS** 

are made of laminated board and solid beech wood.

Due to bed construction we can offer detachable foot/head ends.

The newest solution – Split Side Rail System. New wooden split side rails are divided 40/60 and protect the patient up to 400 mm of height. According to patients needs there is possibility of lifting part of the side rail from the head side or from the foot side. Split Side rails type is a solution which protects the patient during the operation and provides comfort and feeling of patient's safety for medical staff. New Split side rails are manufactured according to current standard EN-60601-2-52.

# Adjust design to individual needs

Wide range of bed ends, shapes and great choice of finishings

Bicoloured wooden bed end

L-04 Carved wooden bed end

127 x 207 110 x 200

L-05 Solid wooden bed end

Standard colours