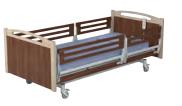

## Key features:

- Split side rails
- Easily removable bed ends
- Modern, pantograph construction
- Wide range of bed ends
- Wide height adjustment (lowest position 30cm)
- Bed ends independent from construction
- O Max. working load 215 kg
- 2 years guarantee

**BED ENDS** 

are made of laminated board and solid beech wood.

Due to bed construction we can offer detachable foot/head ends.

The newest solution – Split Side Rail System. New wooden split side rails are divided 40/60 and protect the patient up to 400 mm of height. According to patients needs there is possibility of lifting part of the side rail from the head side or from the foot side. Split Side rails type is a solution which protects the patient during the operation and provides comfort and feeling of patient's safety for medical staff. New Split side rails are manufactured according to current standard EN-60601-2-52.