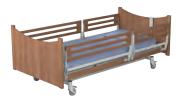

**BED ENDS** 

are made of laminated board and solid beech wood.

Due to bed construction we can offer detachable foot/head ends.

The newest solution – Split Side Rail System. New wooden split side rails are divided 40/60 and protect the patient up to 400 mm of height. According to patients needs there is possibility of lifting part of the side rail from the head side or from the foot side. Split Side rails type is a solution which protects the patient during the operation and provides comfort and feeling of patient's safety for medical staff. New Split side rails are manufactured according to current standard EN-60601-2-52.