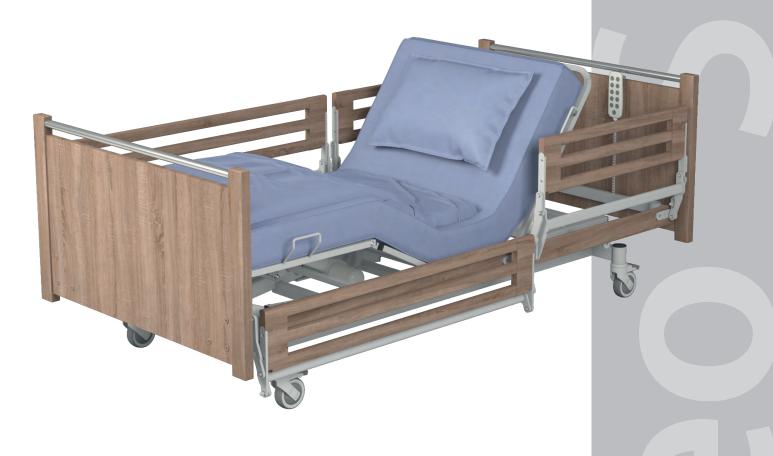

## **PANTOGRAPH CONSTRUCTION**

Split side rails

## Key features:

- Split side rails
- Easily removable bed ends
- Modern, pantograph construction
- Wide range of bed ends
- Wide height adjustment (lowest position 30cm)
- Bed ends independent from construction
- O Max. working load 215 kg
- 2 years guarantee

**BED ENDS** 

are made of laminated board and solid beech wood.

Due to bed construction we can offer detachable foot/head ends.

The newest solution – Split Side Rail System. New wooden split side rails are divided 40/60 and protect the patient up to 400 mm of height. According to patients needs there is possibility of lifting part of the side rail from the head side or from the foot side. Split Side rails type is a solution which protects the patient during the operation and provides comfort and feeling of patient's safety for medical staff. New Split side rails are manufactured according to current standard EN-60601-2-52.