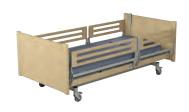

## **PANTOGRAPH CONSTRUCTION**

Split side rails

## Key features:

- Split side rails
- Easily removable bed ends
- Modern, pantograph construction
- Wide range of bed ends
- Wide height adjustment (lowest position 30cm)
- Bed ends independent from construction
- O Max. working load 215 kg
- 2 years guarantee

### HEIGHT ADJUSTMENT

While designing Leo we paid careful attention to bed height adjustment - it is almost 50cm. Lowest position -30cm provides comfortable usage of bed and also reduces risk of falling. Maximum height - almost 80cm-remarkably ease care of lying patients for medical staff.

**BED ENDS** 

are made of laminated board and solid beech wood.

Due to bed construction we can offer detachable foot/head ends.

The newest solution – Split Side Rail System. New wooden split side rails are divided 40/60 and protect the patient up to 400 mm of height. According to patients needs there is possibility of lifting part of the side rail from the head side or from the foot side. Split Side rails type is a solution which protects the patient during the operation and provides comfort and feeling of patient's safety for medical staff. New Split side rails are manufactured according to current standard EN-60601-2-52.